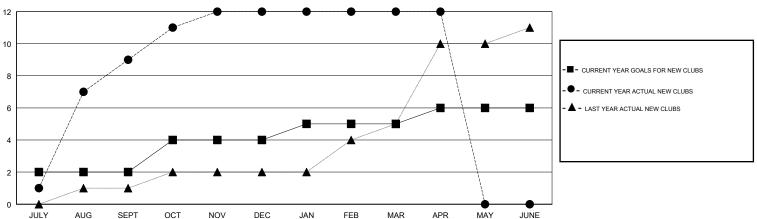

| 13                    | JULY/AUG/SEPT | 40                        | 301                     | 281                                                |
| OCT/NOV/DEC           | 2             | 3         | 7                     | OCT/NOV/DEC   | 80                        | 313                     | 506                                                |
| JAN/FEB/MAR           | 1             | 0         | 1                     | JAN/FEB/MAR   | 20                        | 211                     | 53                                                 |
| APR/MAY/JUNE          | 1             | 0         | 0                     | APR/MAY/JUNE  | 60                        | 38                      | 6                                                  |

#### GOALS AND ACTUAL NEW CLUBS CUMULATIVE



## GOALS AND ACTUAL MEMBERS CUMULATIVE





| DROPPED CLUBS: 21 |     |
|-------------------|-----|
| DROPPED MEMBERS   |     |
| DECEASED          | 4   |
| CLUB CANCELLED    | 142 |
| OTHER             | 699 |
| TOTAL             | 845 |

| 83 CLUBS OF 128 ADDED 1 OR MORE |
|---------------------------------|
| NEW MEMBERS                     |
|                                 |
|                                 |

 GENDER DISTRIBUTION

 MALE
 1,929 (54.51%)

 FEMALE
 1,610 (45.49%)

 Women Percentage Fiscal Year Goal: 45%

CLICK HERE FOR CUMULATIVE
MEMBERSHIP DATA

TOTAL FAMILY UNIT MEMBERS 888

FAMILY MEMBERS PAYING HALF 499

DUES