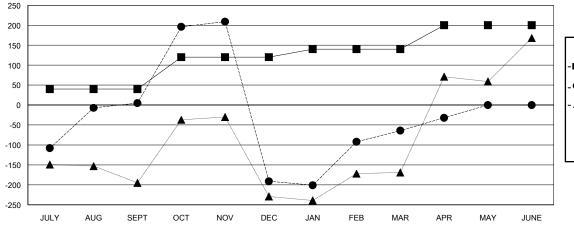

## GOALS AND ACTUAL MEMBERS CUMULATIVE

| DROPPED CLUBS: 21 |     |
|-------------------|-----|
| DROPPED MEMBERS   |     |
| DECEASED          | 4   |
| CLUB CANCELLED    | 142 |
| OTHER             | 699 |
| TOTAL             | 845 |